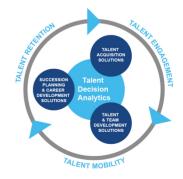

### **Harrison Talent Life Cycle Solutions**

Harrison Assessments uses predictive analytics to help organizations acquire, develop, lead and engage their talent. This comprehensive Talent Decision Analytics provides the intelligence needed throughout the talent life cycle to build effective teams and develop, engage and retain key talent. Contact us to learn how we help organizations make great decisions.