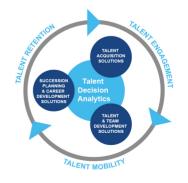

### **Harrison Talent Life Cycle Solutions**

Harrison Assessments uses predictive analytics to help organizations acquire, develop, lead and engage their talent. This comprehensive Talent Decision Analytics provides the intelligence throughout the talent life cycle to build effective teams, develop, engage and retain key talent. Contact us to learn more how we help organizations make great decisions.