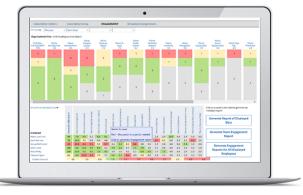

### **Online Interactive Dashboards**

Harrison Assessments' Organizational Analytics solution enables you to inspire a **culture of engagement, retain key talent,** and **build the behavioural competence** that drives high performance. Our online interactive dashboards for **Engagement and Behavioural Competencies** allow you to easily identify development areas using the traffic light colour scheme. Select groups to analyse by department, team, or manager using **customizable tags** and easily generate reports. The **Organizational View** allows you to view group trends while the **Individual View** allows you to drill down to each employees' key factors.

#### **Engagement Analytics**

Engagement Analytics measures one's **employment expectations** and the degree to which they believe their expectations are **being fulfilled.** The Organizational View for Engagement bar chart shows **18 engagement factors** ranked from left to right, according to importance given by employees. A **traffic light colour scheme** allows you to view the degree to which each expectation is fulfilled.

The Individual View for Engagement allows you to easily identify areas of concern for each employee in the selected group.

- Retain top talent by understanding what is important to individuals and groups
- Make performance reviews comfortable and productive for everybody
- Create engagement strategies for all levels of the organization
- Develop leaders' capability to engage and retain top talent
- Generate detailed individual and team engagement reports
- Track engagement year-by-year