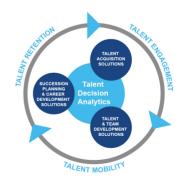

## **Harrison Talent Life Cycle Solutions**

Harrison Assessments uses predictive analytics to help organizations acquire, develop, lead and engage their talent. This comprehensive Talent Decision Analytics provides the intelligence needed throughout the talent life cycle to build effective teams and develop, engage and retain key talent. Contact us to learn how we help organizations make great decisions.