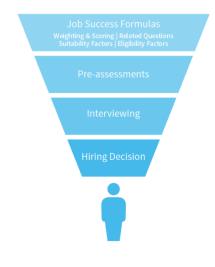

#### Hire the Best. Filter the Rest.

Harrison Talent Acquisition Solutions enable you to hire the right talent - and do it quickly. Filter and rank the best candidates in the most **objective and bias free** manner before your review resumes or interview. Select from our library of over 6500 Job Success Formulas or easily customize your own to match the ideal requirements of your organization. Our award-winning predictive recruitment technology pre-screens applicants for qualifications and job specific behaviour providing actionable data for effective decisions.

#### **Automated Pre-Hire Screening**

Our pre-hire screening targets your specific requirements for qualification and automatically ranks your candidates. It measures Eligibility factors such as education, experience and skills producing an overall "Eligibility score" that **saves 70% or more of admin time** typically taken reviewing all candidates' resumes. In just 20 minutes, the Harrison SmartQuestionnaire measures **175 behavioural factors** that include personality, attitude, motivation, work values, interpersonal skills, engagement factors, retention factors, and behavioural competencies to provide an overall "Suitability score". Candidates scores are **viewable in real time** on the online Talent Dashboard. Each assessment is customized to be job specific and supported with 30+ years of job performance research.

#### **Reduce Cost of Hire & Time to Hire**

Our recruitment technology saves 70% or more of recruitment time allowing for campaigns to be completed in a fraction of the time. It enables you to **very inexpensively screen** for qualifications before paying for any other assessments. Unlike other assessments that charge for sending the questionnaire, Harrison only charges for generating reports. The results of our SmartQuestionnaire can be further used for a **wide range of onboarding**, **employee development and engagement functions** after hiring. Alternatively you can bundle our Monthly or Annual Unlimited Screening options.